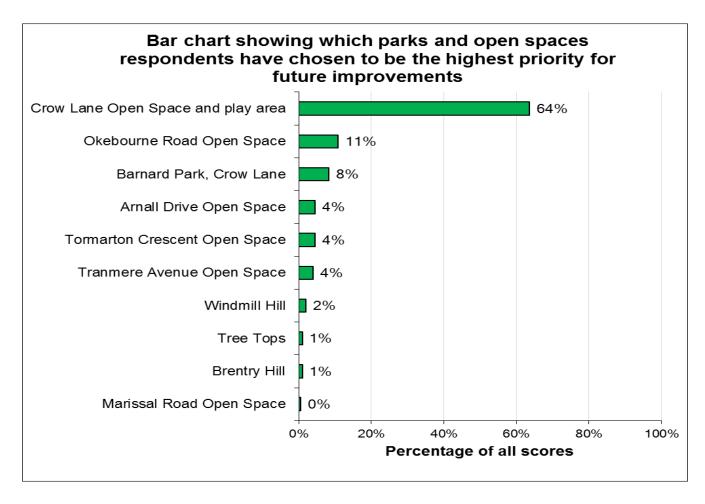

d. The preferred developments for each of these sites were:

#### **Crow Lane open space**



#### Specific proposals for the Bowling Green:



### **Okebourne Open Space**



#### Specific existing proposals for Okebourne



#### **Barnards Park**



### **Equalities and diversity information**

## 1.1. Age

| What is your age group? |                     |                   |                              |
|-------------------------|---------------------|-------------------|------------------------------|
| Answer Options          | Response<br>Percent | Response<br>Count | Henbury<br>Brentry<br>census |
| 15 or under             | 17.1%               | 13                | 19.9%                        |
| 16 - 24                 | 7.9%                | 6                 | 10.2%