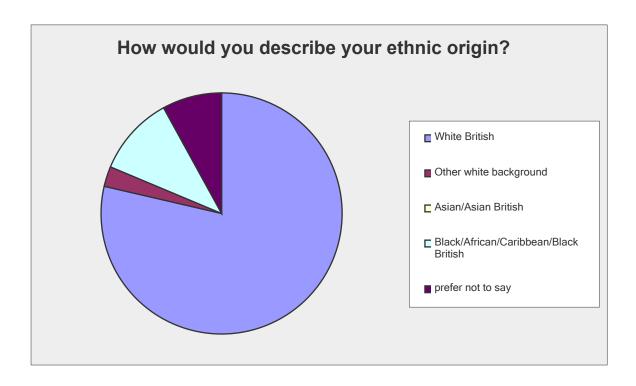

# 1.4. Ethnic origin

| How would you describe your ethnic origin? (Please tick)                                                                                                                            |                                                      |                        |                              |
|-------------------------------------------------------------------------------------------------------------------------------------------------------------------------------------|------------------------------------------------------|------------------------|------------------------------|
| Answer Options                                                                                                                                                                      | Response<br>Percent                                  | Response<br>Count      | Henbury<br>Brentry<br>census |
| White British Other white background Asian/Asian British Black/African/Caribbean/Black British prefer not to say Other ethnic group (please use the space be want to give us more ) | 78.7%<br>2.7%<br>0.0%<br>10.7%<br>8.0%<br>low if you | 59<br>2<br>0<br>8<br>6 | 83%<br>4.9%<br>11.4%         |
| answered question skipped question                                                                                                                                                  |                                                      | 75<br>55               |                              |