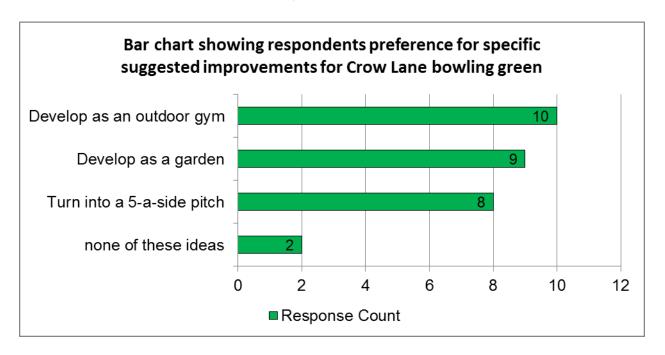

d. The preferred developments for each of these sites were:

#### **Crow Lane open space**



#### Specific proposals for the Bowling Green:



### **Okebourne Open Space**



#### Specific existing proposals for Okebourne



#### **Barnards Park**



### **Equalities and diversity information**

## 1.1. Age

| What is your age group? |                     |                   |                              |
|-------------------------|---------------------|-------------------|------------------------------|
| Answer Options          | Response<br>Percent | Response<br>Count | Henbury<br>Brentry<br>census |
| 15 or under             | 17.1%               | 13                | 19.9%                        |
| 16 - 24                 | 7.9%                | 6                 | 10.2%                        |
| 25 - 49                 | 39.5%               | 30                | 41.3%                        |
| 50 - 64