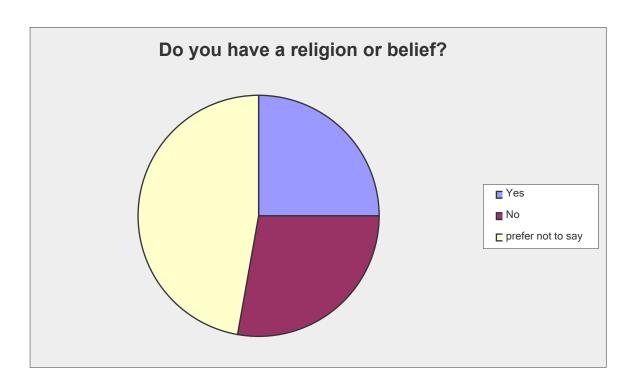

# 1.7. Religion or belief

| Do you have a religion or belief? |                     |                   |                              |
|-----------------------------------|---------------------|-------------------|------------------------------|
| Answer Options                    | Response<br>Percent | Response<br>Count | Henbury<br>Brentry<br>census |
| Yes                               | 25.0%               | 18                | 58%                          |
| No                                | 27.8%               | 20                | 34.4%                        |
| prefer not to say                 | 47.2%               | 34                | 8.1%                         |
| ans                               | wered question      | 72                |                              |
| sl                                | kipped question     | 58                |                              |