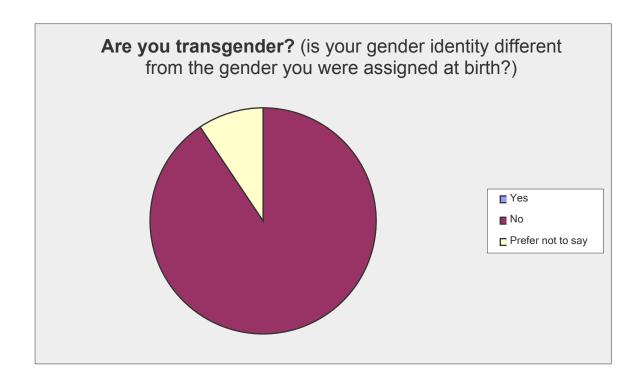

### 1.3. Transgender

| Are you transgender? (is your gender identity different from the gender you were assigned at birth?) |                          |                   |                              |
|------------------------------------------------------------------------------------------------------|--------------------------|-------------------|------------------------------|
| Answer Options                                                                                       | Response<br>Percent      | Response<br>Count | Henbury<br>Brentry<br>census |
| Yes<br>No<br>Prefer not to say                                                                       | 0.0%<br>90.6%<br>9.4%    | 0<br>58<br>6      | No data                      |
|                                                                                                      | red question ed question | 64<br>66          |                              |