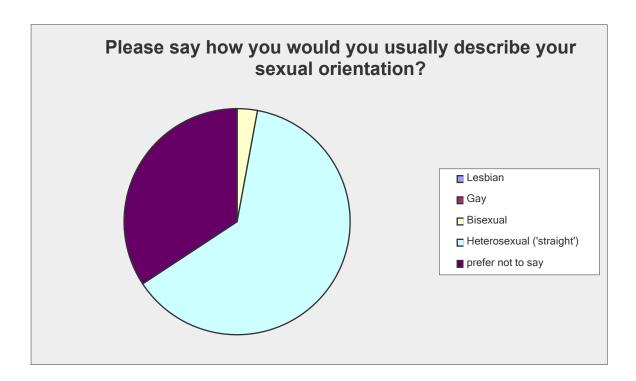

#### 1.6. Sexual orientation

| Please say how you would you usually describe your sexual orientation? |                     |                   |                              |
|------------------------------------------------------------------------|---------------------|-------------------|------------------------------|
| Answer Options                                                         | Response<br>Percent | Response<br>Count | Henbury<br>Brentry<br>census |
| Lesbian                                                                | 0.0%                | 0                 | No data                      |
| Gay                                                                    | 0.0%                | 0                 |                              |
| Bisexual                                                               | 2.9%                | 2                 |                              |
| Heterosexual ('straight')                                              | 62.9%               | 44                |                              |
| prefer not to say                                                      | 34.3%               | 24                |                              |
| answer                                                                 | ed question         | 70                |                              |
| skipp                                                                  | ed question         | 60                |                              |