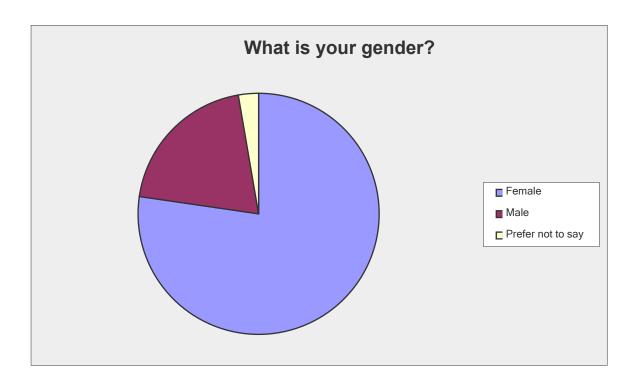

#### 1.2. Gender

| What is your gender? |                     |                   |                              |
|----------------------|---------------------|-------------------|------------------------------|
| Answer Options       | Response<br>Percent | Response<br>Count | Henbury<br>Brentry<br>census |
| Female               | 77.3%               | 58                | 52.9%                        |
| Male                 | 20.0%               | 15                | 47.1%                        |
| Prefer not to say    | 2.7%                | 2                 |                              |
| ä                    | nswered question    | 75                |                              |
|                      | skipped question    | 55                |                              |