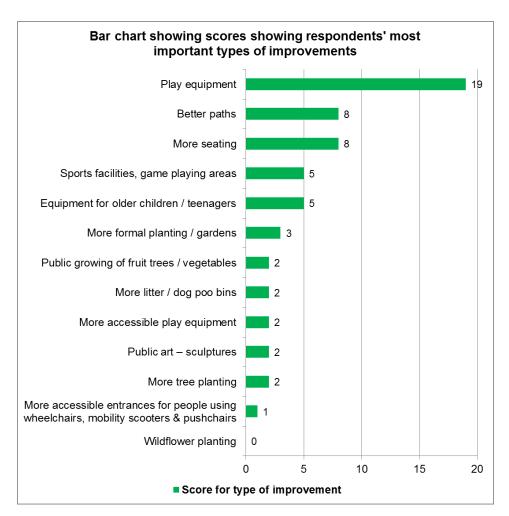

d. The preferred developments for each of these sites were:

#### **Crow Lane open space**



#### Specific proposals for the Bowling Green:



### **Okebourne Open Space**



#### Specific existing proposals for Okebourne



#### **Barnards Park**



### **Equalities and diversity information**

## 1.1. Age

| What is your age group? |                     |                   |                              |
|-------------------------|---------------------|-------------------|------------------------------|
| Answer Options          | Response<br>Percent | Response<br>Count | Henbury<br>Brentry<br>census |
| 15 or under             | 17.1%               | 13                | 19.9%                        |
| 16 - 24                 | 7.9%                | 6                 | 10.2%                        |
| 25 - 49                 | 39.5%               | 30                | 41.3%                        |
| 50 - 64                 | 10.5%               | 8