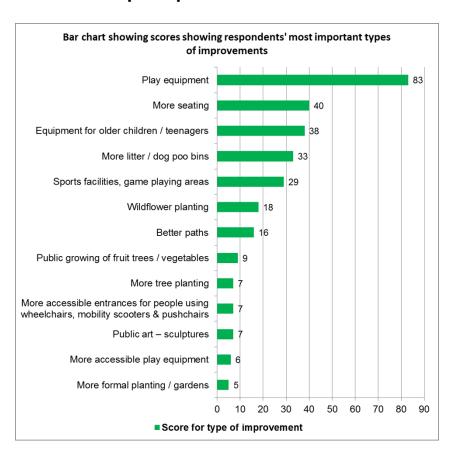

d. The preferred developments for each of these sites were:

#### **Crow Lane open space**



#### Specific proposals for the Bowling Green:



### **Okebourne Open Space**



#### Specific existing proposals for Okebourne



#### **Barnards Park**



### **Equalities and diversity information**

## 1.1. Age

| What is your age group? |                     |                   |                              |
|-------------------------|---------------------|-------------------|------------------------------|
| Answer Options          | Response<br>Percent | Response<br>Count | Henbury<br>Brentry<br>census |
| 15 or under             | 17.1%               | 13                | 19.9%                        |
| 16 - 24                 | 7.9%                | 6                 | 10.2%                        |
| 25 - 49                 | 39.5%               | 30                | 41.3%