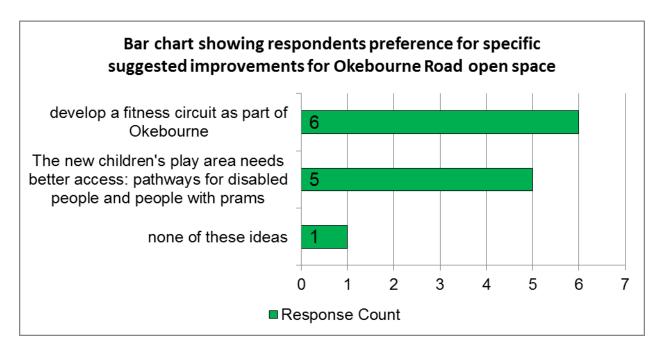

d. The preferred developments for each of these sites were:

#### **Crow Lane open space**



#### Specific proposals for the Bowling Green:



### **Okebourne Open Space**



#### Specific existing proposals for Okebourne



#### **Barnards Park**



### **Equalities and diversity information**

## 1.1. Age

| What is your age group? |                     |                   |                              |
|-------------------------|---------------------|-------------------|------------------------------|
| Answer Options          | Response<br>Percent | Response<br>Count | Henbury<br>Brentry<br>census |
| 15 or under             | 17.1%               | 13                | 19.9%                        |
| 16 - 24                 | 7.9%                | 6                 | 10.2%                        |
| 25 - 49                 | 39.5%               | 30                | 41.3%                        |
| 50 - 64                 | 10.5%               | 8                 | 10.8%                        |
| 65 -