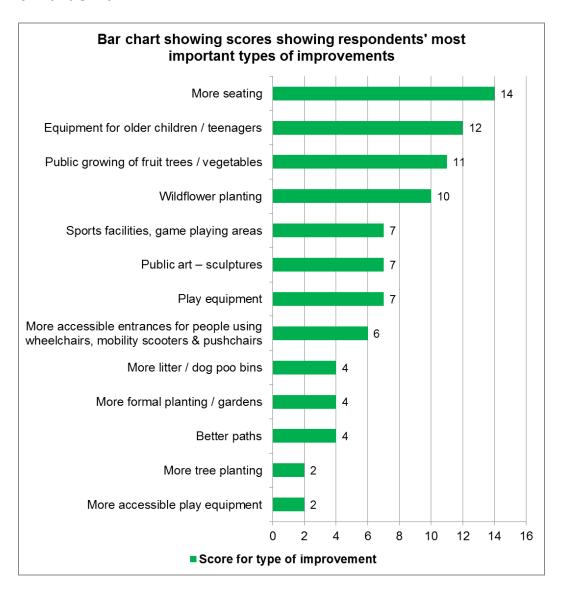

d. The preferred developments for each of these sites were:

#### **Crow Lane open space**



#### Specific proposals for the Bowling Green:



### **Okebourne Open Space**



#### Specific existing proposals for Okebourne



#### **Barnards Park**



### **Equalities and diversity information**

## 1.1. Age

| What is your age group? |                     |                   |                              |
|-------------------------|---------------------|-------------------|------------------------------|
| Answer Options          | Response<br>Percent | Response<br>Count | Henbury<br>Brentry<br>census |
| 15 or under             | 17.1%               | 13                | 19.9%                        |
| 16 - 24                 | 7.9%                | 6                 | 10.2%                        |
| 25 - 49                 | 39.5%               | 30                | 41.3%                        |
| 50 - 64                 | 10.5%               | 8                 | 10.8%                        |
| 65 - 74                 | 17.1