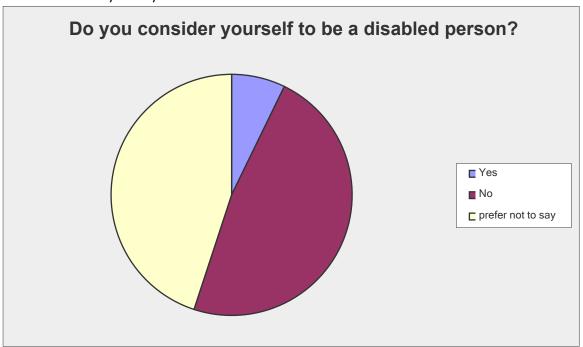

### 1.5. Disability

| Do you consider yourself to be a disabled person? |                     |                   |                              |
|---------------------------------------------------|---------------------|-------------------|------------------------------|
| Answer Options                                    | Response<br>Percent | Response<br>Count | Henbury<br>Brentry<br>census |
| Yes                                               | 7.2%                | 5                 | 21.2%*                       |
| No                                                | 47.8%               | 33                |                              |
| prefer not to say                                 | 44.9%               | 31                |                              |
| an                                                | swered question     | 69                |                              |
|                                                   | skipped question    | 61                |                              |

• 2011 Census proxy data = 'People whose day-to-day activities are limited a lot' & 'People whose day-to-day activities are limited a little'