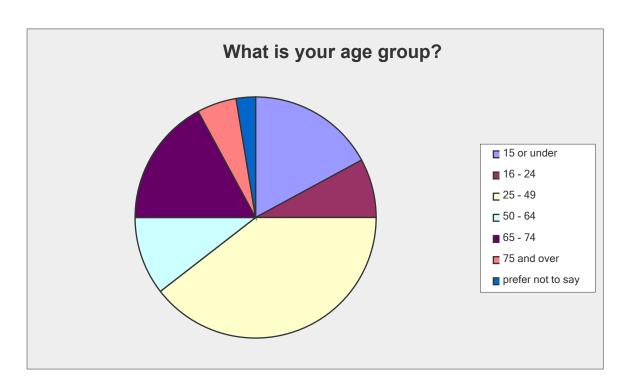

## 1.1. Age

| What is your age group? |                     |                   |                              |
|-------------------------|---------------------|-------------------|------------------------------|
| Answer Options          | Response<br>Percent | Response<br>Count | Henbury<br>Brentry<br>census |
| 15 or under             | 17.1%               | 13                | 19.9%                        |
| 16 - 24                 | 7.9%                | 6                 | 10.2%                        |
| 25 - 49                 | 39.5%               | 30                | 41.3%                        |
| 50 - 64                 | 10.5%               | 8                 | 10.8%                        |
| 65 - 74                 | 17.1%               | 13                | 17.8%                        |
| 75 and over             | 5.3%                | 4                 | 17.070                       |
| prefer not to say       | 2.6%                | 2                 |                              |
|                         | red question        | 76                |                              |
| skipp                   | ed question         | 54                |                              |